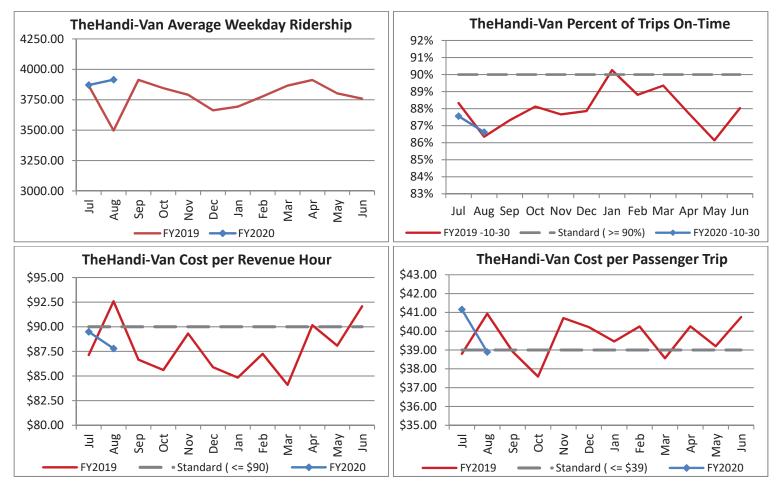

## Oahu Transit Services - The Handi-Van Monthly Performance Report For the Month Ending August 2019

| Key Performance Indicators (KPI)                | Aug<br>2019 | Aug<br>2018 | Percent<br>Change | 2 Month<br>FY2020 | 2 Month<br>FY2019 | Percent<br>Change | Goals    |
|-------------------------------------------------|-------------|-------------|-------------------|-------------------|-------------------|-------------------|----------|
| Total Monthly Ridership                         | 106,969     | 97,556      | 9.65%             | 208,400           | 197,933           | 5.29%             |          |
| Average Weekday Ridership                       | 3,915       | 3,497       | 11.97%            | 3,893             | 3,681             | 5.75%             |          |
| Unique Riders During the Period                 | 6,071       | 5,721       | 6.12%             | 6,012             | 5,769             | 4.21%             |          |
| Cost per Revenue Hour                           | \$87.79     | \$92.59     | -5.18%            | \$88.64           | \$89.86           | -1.36%            | <=\$90   |
| Cost per Trip                                   | \$38.89     | \$40.93     | -4.99%            | \$40.02           | \$39.87           | 0.39%             | <=\$39   |
| Cost per Revenue Mile                           | \$5.35      | \$6.19      | -13.55%           | \$5.64            | \$5.95            | -5.22%            | <=\$6.20 |
| Trips per Revenue Hour                          | 2.26        | 2.26        | -0.21%            | 2.22              | 2.25              | -1.68%            | >=2.2    |
| Farebox Recovery                                | 5.39%       | 4.57%       | 0.82%             | 5.27%             | 4.17%             | 1.10%             | 8%       |
| Very Early Trips (>30 Minutes)                  | 0.11%       | 0.12%       | -0.01%            | 0.12%             | 0.13%             | -0.02%            | <1%      |
| Very Early Trips & Early Trips (>10 Minutes)    | 2.01%       | 2.18%       | -0.17%            | 2.01%             | 2.23%             | -0.22%            | <2%      |
| On-Time and Early Trips                         | 88.64%      | 88.53%      | 0.11%             | 89.10%            | 89.57%            | -0.47%            | >=90%    |
| Early Departure or On-Time Percentage           | 86.62%      | 86.35%      | 0.27%             | 87.09%            | 87.34%            | -0.25%            | >=90%    |
| On-Time Trips (Within 0-30 Min Window)          | 75.52%      | 74.84%      | 0.68%             | 75.86%            | 75.35%            | 0.51%             |          |
| Very Late Trips (>30 Minutes)                   | 0.83%       | 1.00%       | -0.17%            | 0.79%             | 0.89%             | -0.10%            | <1%      |
| Desired Arrival Time Trip OTP (Within 45 Mins)* | 63.55%      | 57.67%      | 5.88%             | 64.15%            | 58.89%            | 5.26%             | >90%     |
| Comparative Trip Length Analysis                | 70.64%      | 68.41%      | 2.23%             | 70.96%            | 70.94%            | 0.02%             | 50%      |
| Excessive Trip Length                           | 1.34%       | 1.48%       | -0.14%            | 1.25%             | 1.24%             | 0.01%             | 1%       |
| No Show / Late Cancellation Rate                | 6.34%       | 6.42%       | -0.09%            | 6.58%             | 6.44%             | 0.14%             | <5%      |
| Advance Cancellation Rate                       | 21.72%      | 25.66%      | -3.94%            | 22.25%            | 23.80%            | -1.55%            | <15%     |
| Missed Trip Rate                                | 0.34%       | 0.30%       | 0.05%             | 0.35%             | 0.24%             | 0.11%             | <.5%     |
| Complaint Rate (Complaints per 1,000 Trips)     | 1.67        | 1.20        | 39.33%            | 1.63              | 1.19              | 36.49%            | <=1.5    |
| Calls Answered Within 5 Minutes                 | 45.25%      | 65.65%      | -20.40%           | 49.00%            | 65.35%            | -16.35%           | 95%      |
| Vehicle Availability                            | 84.32%      | 89.25%      | -4.93%            | 84.63%            | 89.43%            | -4.79%            | >=80%    |