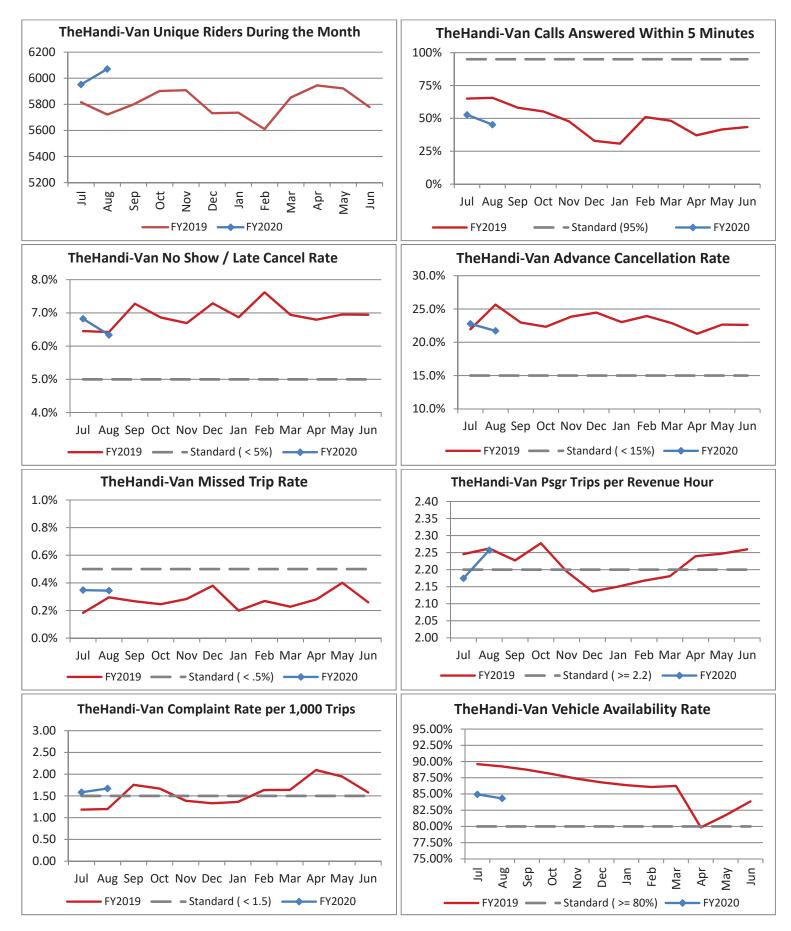

## Oahu Transit Services - The Handi-Van Monthly Performance Report For the Month Ending August 2019

| Key Performance Indicators (KPI)                | Aug<br>2019 | Aug<br>2018 | Percent<br>Change | 2 Month<br>FY2020 | 2 Month<br>FY2019 | Percent<br>Change | Goals    |
|-------------------------------------------------|-------------|-------------|-------------------|-------------------|-------------------|-------------------|----------|
| Total Monthly Ridership                         | 106,969     | 97,556      | 9.65%             | 208,400           | 197,933           | 5.29%             |          |
| Average Weekday Ridership                       | 3,915       | 3,497       | 11.97%            | 3,893             | 3,681             | 5.75%             |          |
| Unique Riders During the Period                 | 6,071       | 5,721       | 6.12%             | 6,012             | 5,769             | 4.21%             |          |
| Cost per Revenue Hour                           | \$87.79     | \$92.59     | -5.18%            | \$88.64           | \$89.86           | -1.36%            | <=\$90   |
| Cost per Trip                                   | \$38.89     | \$40.93     | -4.99%            | \$40.02           | \$39.87           | 0.39%             | <=\$39   |
| Cost per Revenue Mile                           | \$5.35      | \$6.19      | -13.55%           | \$5.64            | \$5.95            | -5.22%            | <=\$6.20 |
| Trips per Revenue Hour                          | 2.26        | 2.26        | -0.21%            | 2.22              | 2.25              | -1.68%            | >=2.2    |
| Farebox Recovery                                | 5.39%       | 4.57%       | 0.82%             | 5.27%             | 4.17%             | 1.10%             | 8%       |
| Very Early Trips (>30 Minutes)                  | 0.11%       | 0.12%       | -0.01%            | 0.12%             | 0.13%             | -0.02%            | <1%      |
| Very Early Trips & Early Trips (>10 Minutes)    | 2.01%       | 2.18%       | -0.17%            | 2.01%             | 2.23%             | -0.22%            | <2%      |
| On-Time and Early Trips                         | 88.64%      | 88.53%      | 0.11%             | 89.10%            | 89.57%            | -0.47%            | >=90%    |
| Early Departure or On-Time Percentage           | 86.62%      | 86.35%      | 0.27%             | 87.09%            | 87.34%            | -0.25%            | >=90%    |
| On-Time Trips (Within 0-30 Min Window)          | 75.52%      | 74.84%      | 0.68%             | 75.86%            | 75.35%            | 0.51%             |          |
| Very Late Trips (>30 Minutes)                   | 0.83%       | 1.00%       | -0.17%            | 0.79%             | 0.89%             | -0.10%            | <1%      |
| Desired Arrival Time Trip OTP (Within 45 Mins)* | 63.55%      | 57.67%      | 5.88%             | 64.15%            | 58.89%            | 5.26%             | >90%     |
| Comparative Trip Length Analysis                | 70.64%      | 68.41%      | 2.23%             | 70.96%            | 70.94%            | 0.02%             | 50%      |
| Excessive Trip Length                           | 1.34%       | 1.48%       | -0.14%            | 1.25%             | 1.24%             | 0.01%             | 1%       |
| No Show / Late Cancellation Rate                | 6.34%       | 6.42%       | -0.09%            | 6.58%             | 6.44%             | 0.14%             | <5%      |
| Advance Cancellation Rate                       | 21.72%      | 25.66%      | -3.94%            | 22.25%            | 23.80%            | -1.55%            | <15%     |
| Missed Trip Rate                                | 0.34%       | 0.30%       | 0.05%             | 0.35%             | 0.24%             | 0.11%             | <.5%     |
| Complaint Rate (Complaints per 1,000 Trips)     | 1.67        | 1.20        | 39.33%            | 1.63              | 1.19              | 36.49%            | <=1.5    |
| Calls Answered Within 5 Minutes                 | 45.25%      | 65.65%      | -20.40%           | 49.00%            | 65.35%            | -16.35%           | 95%      |
| Vehicle Availability                            | 84.32%      | 89.25%      | -4.93%            | 84.63%            | 89.43%            | -4.79%            | >=80%    |